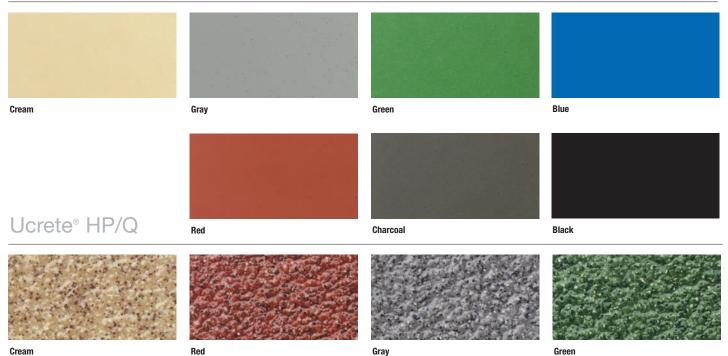

### **Ucrete**<sup>®</sup> Finishes

Cream

Red

Gray

Colors above serve only as a visual guide for initial selection of color. It is important to note that the colors seen will vary depending on your monitor settings, as well as by the specific settings for your color printer, should you print the results of your search. See your BASF

distributor for actual color samples.